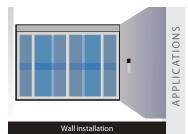

### FEATURES

| • | 434 MHZ wireless is the ideal solution for specific applications where sensors are not suitable. |
|---|--------------------------------------------------------------------------------------------------|
| • | 1 set = 2 wireless push plate + 1 receiver.                                                      |
| • | Can be installed on the door or on a wall.                                                       |
| • | Life time of battery minimum 1 year.                                                             |
| • | LED visual signal.                                                                               |
| • | Elegant design.                                                                                  |
| • | Plug and play.                                                                                   |

#### APPLICATIONS

• Ideal solutions for sliding doors and swing doors.