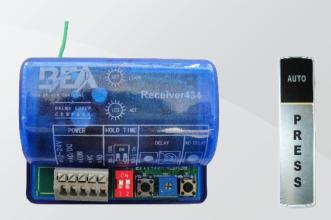

### DESCRIPTION

434MHZ WIRELESS PUSHPLATE AND RECEIVER is a practical, efficient and well designed manual solution to open your automatic door.

434MHZ WIRELESS PUSHPLATE

## 434MHZ Wireless push plate

434MHZ Receiver

### TECHNICAL SPECIFICATIONS

| Supply voltage                                  | 12V - 24V AC +/- 10% ; 12V - 30 V DC -5%/ +10% |
|-------------------------------------------------|------------------------------------------------|
| Power consumption                               | < 3 W                                          |
| Frequency                                       | 434 MHZ                                        |
| Temperature range                               | -20 °C to +55 °C                               |
| No.of programmed units<br>for each receiver     | 4 Transmitters                                 |
| Receiver LEDs                                   | Red : Receiver Learn                           |
|                                                 | Green : Relay Activation                       |
| Receiver dimension                              | 70mm x 55mm x 26.5mm                           |
| Transmitter dimension                           | 161.5mm x 39mm x 12.8mm                        |
| Receiver weight                                 | 42g                                            |
| Transmitter weight                              | 70.8g                                          |
| Receiver output                                 | 5.5dBm                                         |
| Transmitter output                              | 5.5dBm                                         |
| Response time (Transmitter)                     | < 0.5s                                         |
| Hold time (Receiver)                            | 0 - 30s                                        |
| Receiver & Transmitter<br>Transmission distance | max 50m Open field                             |